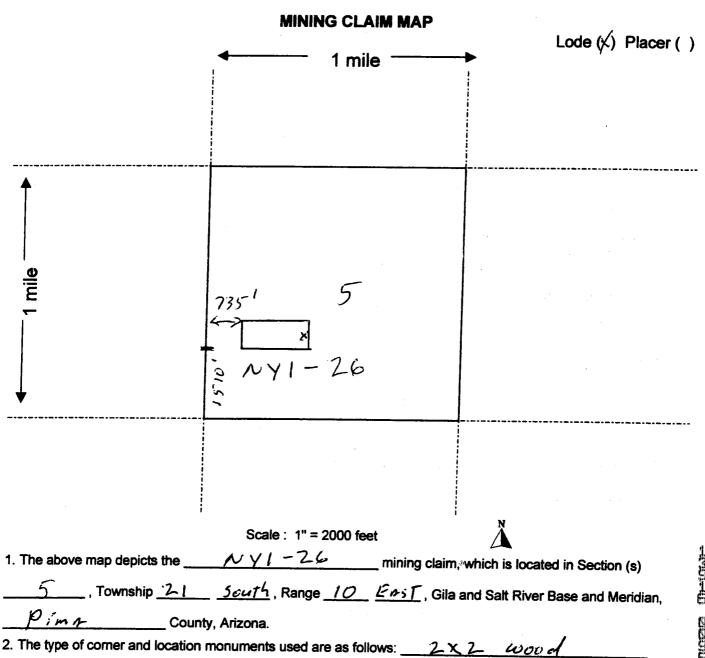

All 39 of these mining claims were filed at the same time, 10 in the name of Charles Bowen, 10 in the name of Raymond Deere, and 19 in the name of Keith Bowen. All of the location notices were filled out and signed by Keith Bowen. All of the new claim fees were paid by NT Products, Inc., a company owned by Charles Bowen. Thirty-one of the claims are named "NYI" followed by a number ranging from 1 to 37, which are interspersed between the various owners.