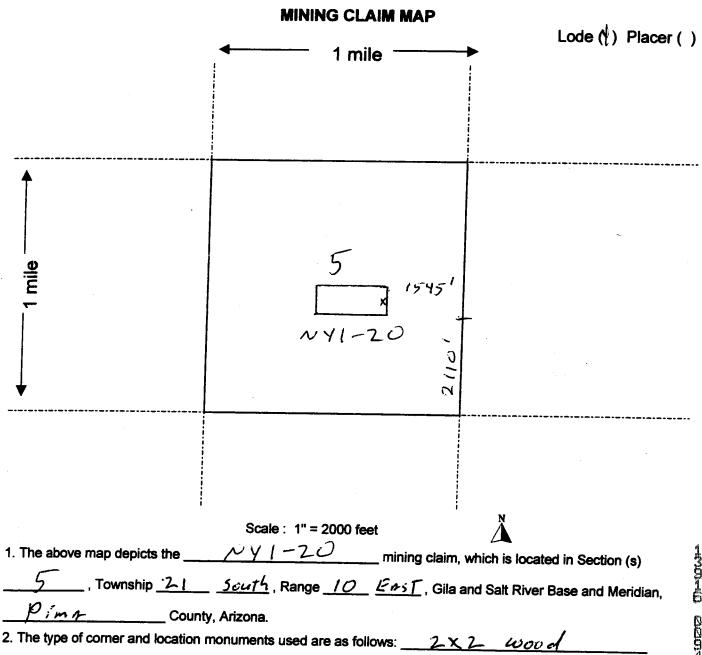

All 39 of these mining claims were filed at the same time, 10 in the name of Charles Bowen, 10 in the name of Raymond Deere, and 19 in the name of Keith Bowen. All of the location notices were filled out and signed by Keith Bowen. All of the new claim fees were paid by NT Products, Inc., a company owned by Charles Bowen. Thirty-one of the claims are named "NYI" followed by a number ranging from 1 to 37, which are interspersed between the various owners.