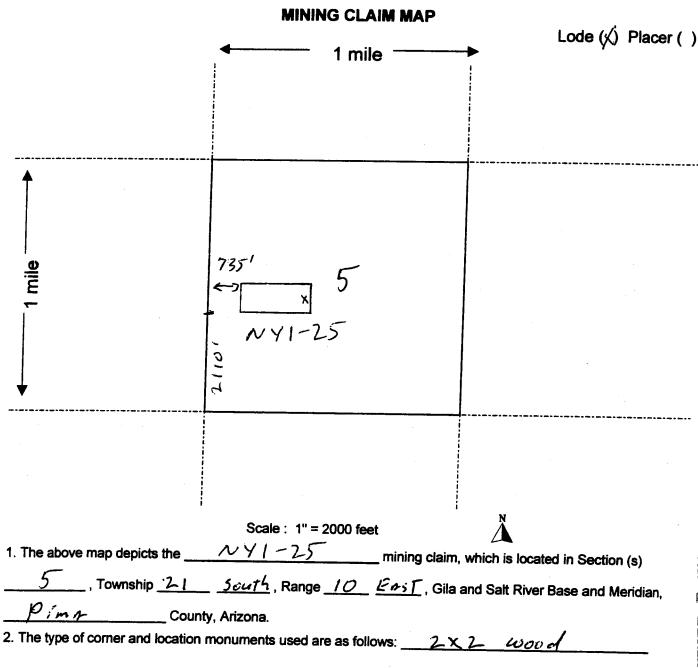

All 39 of these mining claims were filed at the same time, 10 in the name of Charles Bowen, 10 in the name of Raymond Deere, and 19 in the name of Keith Bowen. All of the location notices were filled out and signed by Keith Bowen. All of the new claim fees were paid by NT Products, Inc., a company owned by Charles Bowen. Thirty-one of the claims are named "NYI" followed by a number ranging from 1 to 37, which are interspersed between the various owners.