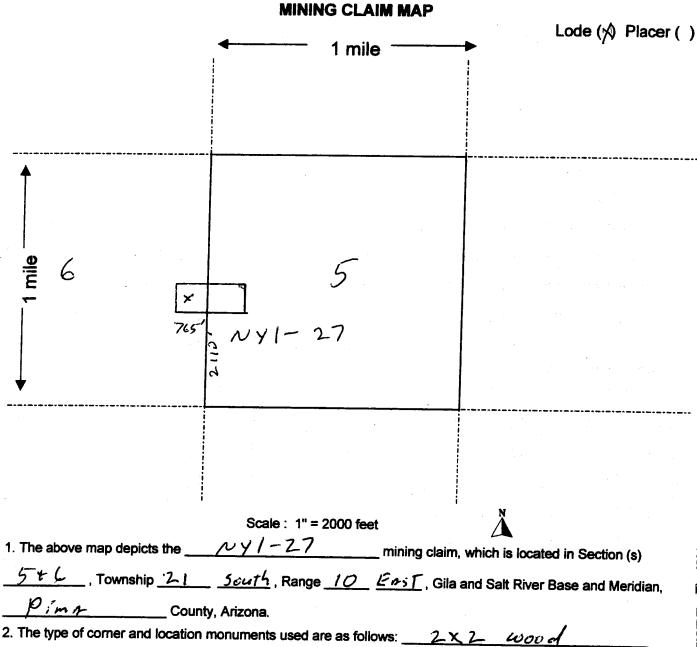

All 39 of these mining claims were filed at the same time, 10 in the name of Charles Bowen, 10 in the name of Raymond Deere, and 19 in the name of Keith Bowen. All of the location notices were filled out and signed by Keith Bowen. All of the new claim fees were paid by NT Products, Inc., a company owned by Charles Bowen. Thirty-one of the claims are named "NYI" followed by a number ranging from 1 to 37, which are interspersed between the various owners.