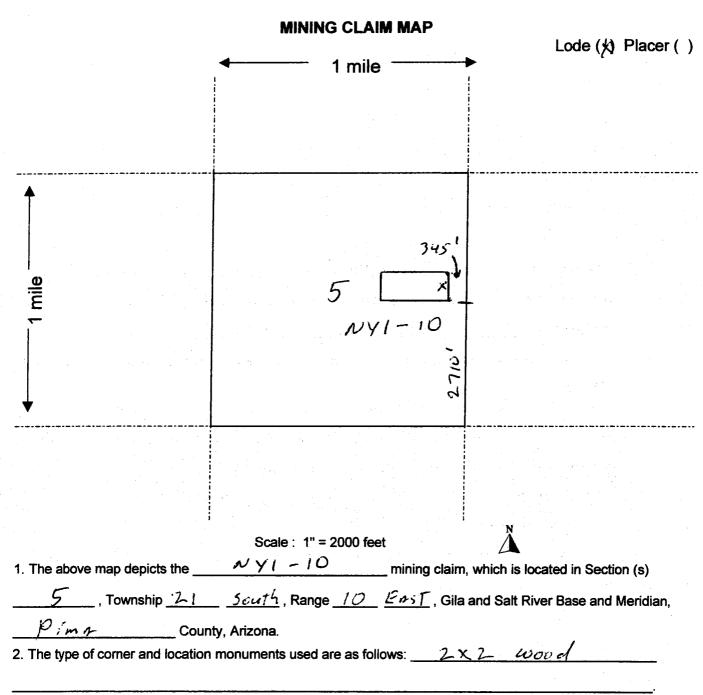

|                |          |                                       |
| Sect 4, T215, RIDE                                                                                                       | · ··· ·- · · · · · · · · · · · · · · | ,<br>          |          | · · · · · · · · · · · · · · · · · · · |
| DATED AND POSTED on the ground this 28 day of 5cp                                                                        | <u>/</u>                             | 0_10           |          |                                       |
| LOCATOR (s) Keith H. Bowa For Chi                                                                                        | rics k                               | 2 Bow          | Ch.      |                                       |



F. ANN RODRIGUEZ, ENCER

RECORDED BY: JCC

DEPUTY RECORDER 0305 PE6-4351

W KEITH BOWEN PO BOX 18275

TUCSON AZ 85731



PAGENO. OF PAGES:

13916 947 2

SEQUENCE:

20102000388

10/18/2010

LOCATN

16:05

10.00

MAIL

AMOUNT PAID \$

| NOTICE IS HEREBY GIVEN that the